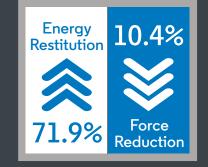

|

| Pass      |
|-----------|
| Certified |
|           |
|           |
|           |

## Can a floor be the original, timeless, and recycled all at the same time?





### **Everlast Basic Rolls and Tiles**

are the "original" recycled rubber fitness floor. Available in rolls and tiles, this durable surface sets the standard for performance, quality, and affordability.





### What does it take to be a floor?

Durable
Sustainable
Affordable
Ease of Maintenance
Slip Resistant

This basic fitness floor is the product of Ecore's vertically integrated manufacturing capability. Turning the durability and performance of a tire into a floor, Ecore takes pride in transforming waste into an industry.



Ecore Athletic products provide good ergonomics, safety and acoustic benefits.





### Applications



Ť



Light Weights

Ice Rinks Strength

Strength Equipment