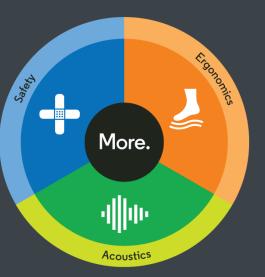

|

| Pass      |
|-----------|
| Certified |
|           |
|           |
|           |

## Can a floor be the original, timeless, and recycled all at the same time?





### **Everlast Basic Rolls and Tiles**

are the "original" recycled rubber fitness floor. Available in rolls and tiles, this durable surface sets the standard for performance, quality, and affordability.





### What does it take to be a floor?

Durable
Sustainable
Affordable
Ease of Maintenance
Slip Resistant

This basic fitness floor is the product of Ecore's vertically integrated manufacturing capability. Turning the durability and performance of a tire into a floor, Ecore takes pride in transforming waste into an industry.



Ecore Athletic products provide good ergonomics, safety and acoustic benefits.





### Applications



Ť



Light Weights

Ice Rinks Strength

Strength Equipment