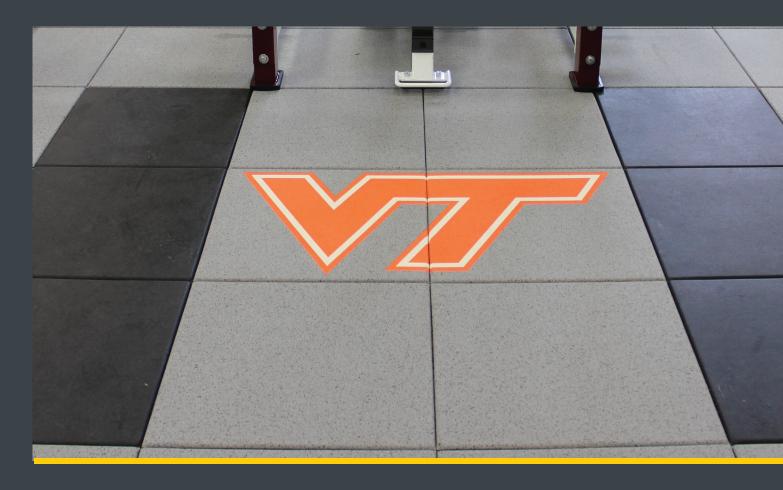

## **Custom Logos**

Whether you want to boost your school's spirit with an inlayed mascot logo or add sophisticated design to your facility with freeform shapes, Ecore can make it happen with our custom logos program! Your design ambitions don't have to come second to production capabilities- our custom color options and superior pattern abilities can make achieving your design a reality.