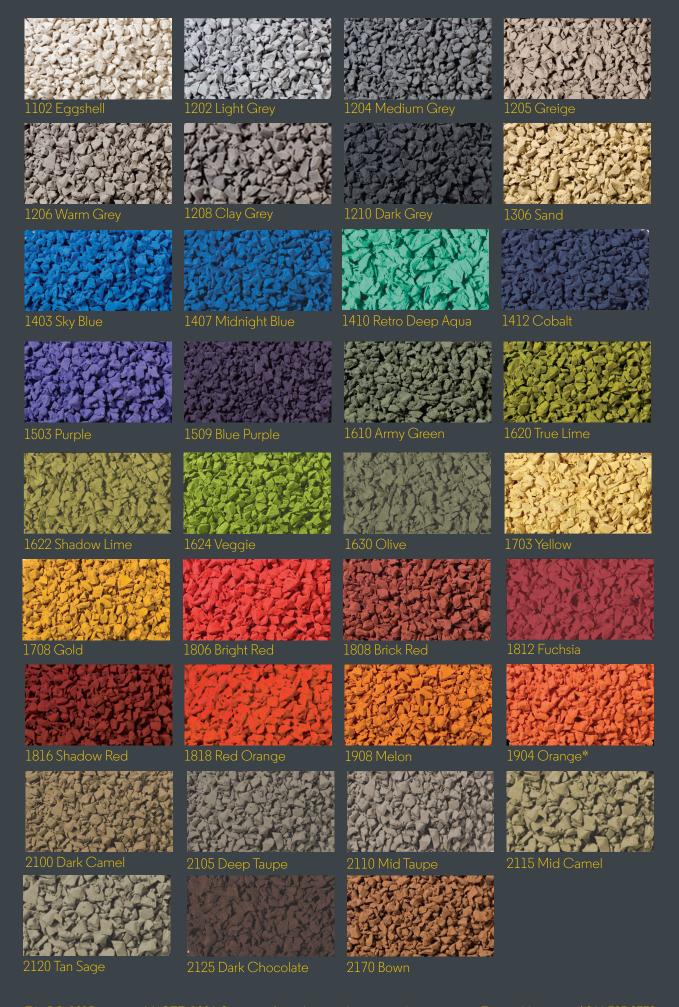

## **Custom Colors**

Ecore Athletic offers 35 standard EPDM colors (see page 2)! These colors are created through Ecore's Colormill®. Ecore is unique, because it is one of a few flooring manufacturers to develop its own EPDM products at its facility in Lancaster, PA. The exclusive ColorMill process ensures your design will feature the most vivid colors and exhibit a smooth, even finish. There are no limits to the imagination! Create a new shade with various formulations from the 35-color palette!