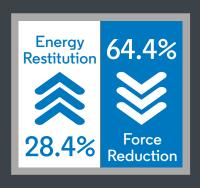

### Can a floor do more? Yes

When an athlete trains on TurfX, they feel the technology behind SmashPad, proven to absorb force and return energy, thus reducing the wear and tear on the athlete while energizing their workout.