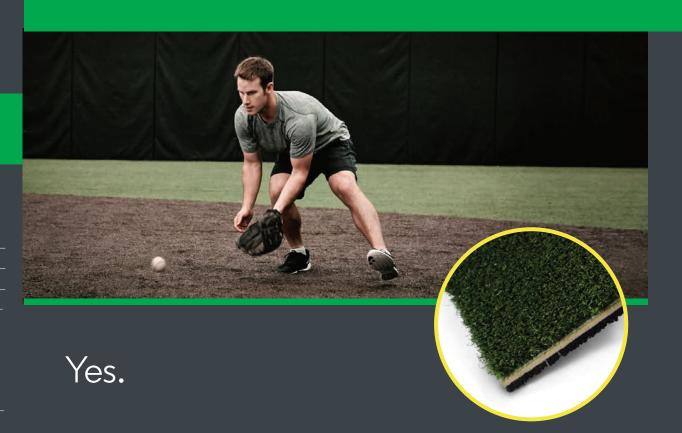

### Can a floor do more? Yes

When an athlete trains on TurfX, they feel the technology behind SmashPad, proven to absorb force and return energy, thus reducing the wear and tear on the athlete while energizing their workout.