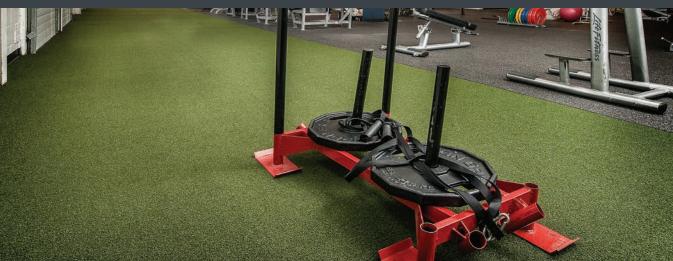

## Training Ground with Nike Grind TurfX

is an extremely durable turf system that is customizable, with options for logos, agility drills, or other designs, and is available in seven different colors.

ECOLE

### **Applications**

Functional Training

Extreme Functional
Training

Turf/Fields