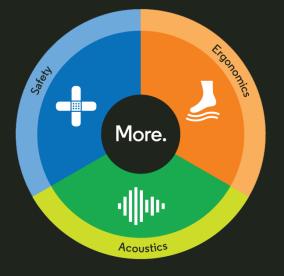

## Can a floor do more? Yes.

This triple durometer system combines the durability and firm footing desired in strength training with the ergonomic demands of aggressive functional training in one surface.