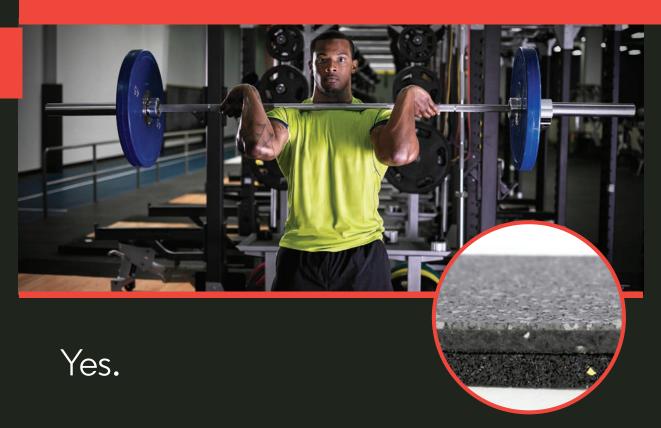

Can a floor sustain endless sets of power cleans and help your legs survive endless box jumps?

#### Stacked Performance Monster

is a 22.5mm triple durometer system designed for extreme strength and conditioning. This system features a 10.5mm Beast Roll field united to a 12mm ShockPad.

Built by Yes.

## Can a floor do more? Yes.

This triple durometer system combines the durability and firm footing desired in strength training with the ergonomic demands of aggressive functional training in one surface.