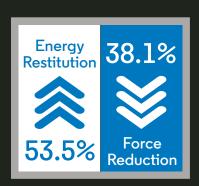

# Physical Data

| PERFORMANCE CRITERIA           | TEST                 | RESULT            |
|--------------------------------|----------------------|-------------------|
| Tensile Strength               | ASTM D 412           | 200 PSI min       |
| Flexibility 1/4" mandrel       | ASTM F 137           | Pass              |
| Thermal Conductivity           | ASTM C 518           | 1.3 Btu-in/h-ft-F |
| Coefficient of Friction        | ASTM D 2047          | > 0.8             |
| V.O.C. Compliant               | ASTM D 5116          | Yes               |
| Abrasion Resistance            | ASTM D 3389 / EN 649 | <1g, 1000 cycles  |
| Pill Test                      | _ASTM D 2859         | Pass              |
| Standard Vertical Deformation  | ASTM F 2772          | 1.6mm Pass        |
| Surface Effect Slip Resistance | ASTM F 2772          | 92                |
| Ball Rebound                   | _ASTM F 2772         | 100% Pass         |
| Force Reduction                | ASTM F 2772          | 40% Pass          |
| Rolling Load                   | <br>EN1569           | Pass              |
| Impact                         | <br>EN1517           | 0.0mm             |
| <br>Indentation                | EN1516               | 0.1mm             |