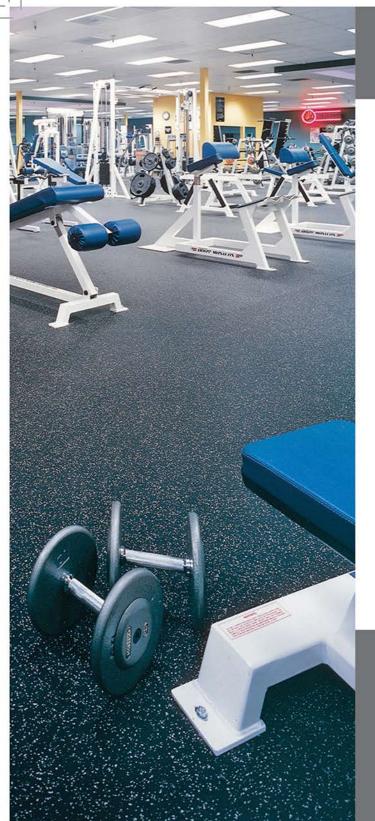

**SFR 000** 

SFR 001

**SFR 002** 

Interlocking tiles are a 8 mm x 23" x 23" resilient interlocking system that is engineered to protect floors in high traffic zones such as home gyms, workout areas, and basements.