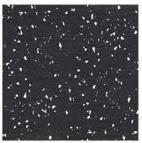

## Do it yourself

Manufactured in the U.S.A. from the highest quality recycled rubber and brightly colored EPDM rubber flecks, it provides a portable, easily installed workout surface.

No adhesive is required, tight fitting puzzle edges simply lock together to provide a seamless, homogeneous appearance.

## Tight fitting puzzle edges simply lock together almost seamlessly.

- 8 mm x 23" x 23" tiles make it easy to handle and relocate.
- Precision cut interlocking joints won't pull apart or disconnect.
- Provides firm workout footing due to its excellent slip resistance in both wet and dry conditions.
- Commercial grade product is extremely durable and can handle dropped weights.

**SFR 000** 

SFR 001

**SFR 002** 

Interlocking tiles are a 8 mm x 23" x 23" resilient interlocking system that is engineered to protect floors in high traffic zones such as home gyms, workout areas, and basements.

Manufactured in the United States from the highest quality recycled rubber and brightly colored EPDM rubber flecks, it provides a portable, easily installed workout surface.

Questions or comments 1(855)782-2375