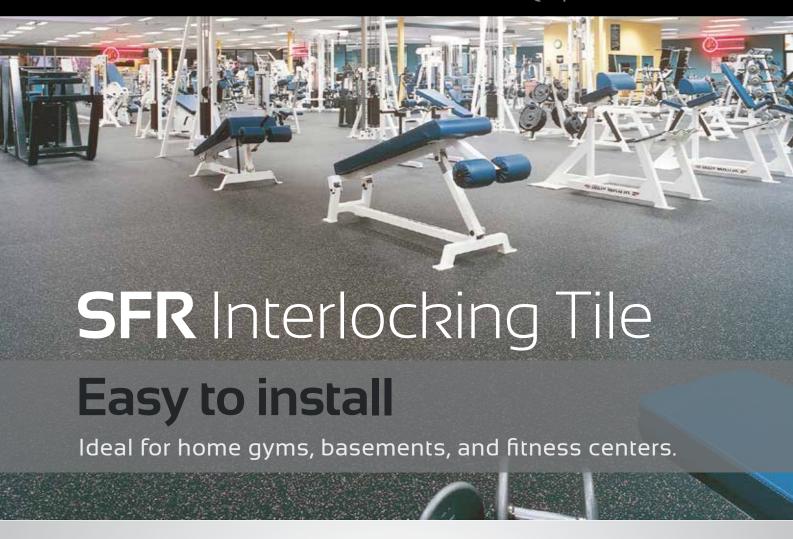

## SFR Interlocking tile

**SFR 000** 

SFR 001

**SFR 002** 

Interlocking tiles are a 8 mm x 23" x 23" resilient interlocking system that is engineered to protect floors in high traffic zones such as home gyms, workout areas, and basements.