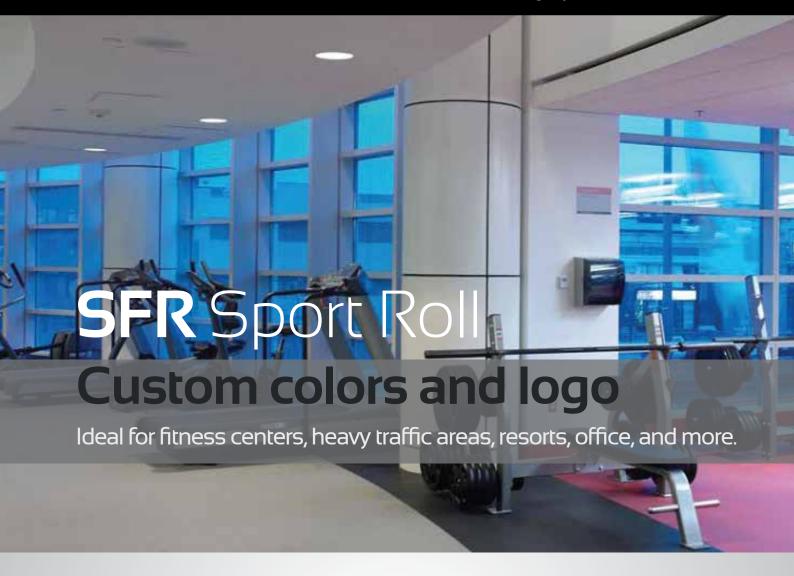

## Unlimited design options

SFR Sport Roll is easy and fast to install in any small or large fitness center.

This eco-friendly flooring comes in a wide-array of colors, thickness, and lengths that will surely meet the needs of whatever application you intend to use SFR Sport Roll for.

## **SFR Sport Roll** is easy and fast to install

- 8 mm x 48" x 50' rolls make it easy to install and clean.
- Extremely durable and long lasting.
- Commonly used in cafe/juice bars, cardio training, ice arenas, lobbies, locker rooms, ski areas, spin rooms strength training and more.

SFR sport rolls are the best option for all types of fitness centers and weight rooms, this product is excellent for protecting floors and can be used in residencial or commercial gyms.

Colored EPDM rubber granules never wear away, this means an outstanding durability and a great appearance.