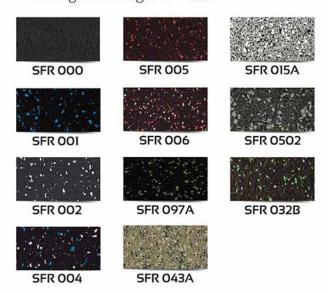

SFR Sport Roll's come in 11 standard colors. In addition, our custom color and logo capabilities ensure limitless design options.