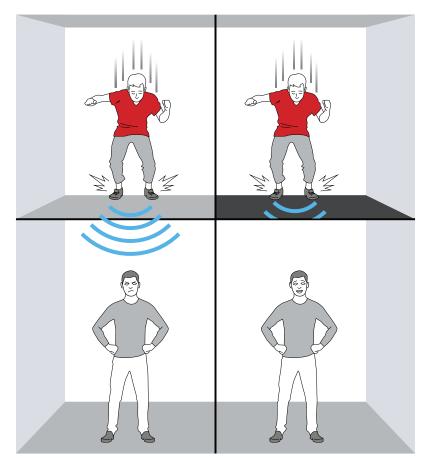

## **CENTAUR SOUND REDUCER**

Sound Reducer is engineered for use directly under most floor finishes, yielding exceptional impact sound insulation results.

- NO SOUND REDUCER
- WITH SOUND REDUCER

For more information visit CENTAURFLOORS.COM